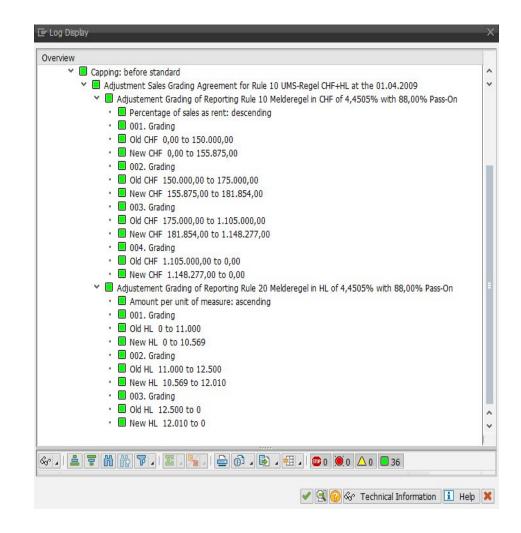

## YOUR BENEFITS BY USING THIS ADD-ON

Automation of the adjustment of Sales Grading Agreement through a full integration of the adjustment process.

Add-Ons for SAP REAL ESTATE MANAGEMENT

www.cos33.com

A simulation run provides you the aim to check anytime the future result your future update run.

Since the protocol is stored, you are able to control anytime the basis of calculation.